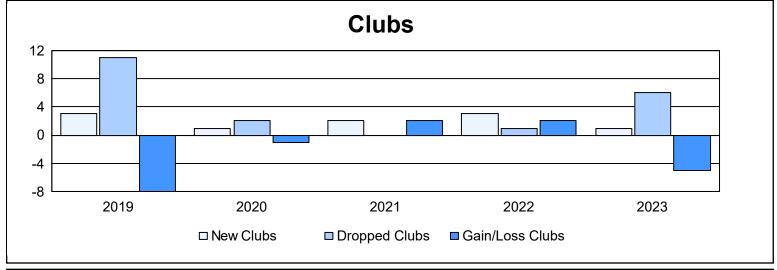

District 411 A As of June 2023 Cumulative

| Year      | New<br>Clubs | Dropped<br>Clubs | Gain/<br>Loss<br>Clubs | New<br>Members | Charter<br>Members | Reinstate<br>Members | Transfer<br>Members | Total<br>Member<br>Added | Total<br>Members<br>Dropped | Gain/<br>Loss<br>Members |
|-----------|--------------|------------------|------------------------|----------------|--------------------|----------------------|---------------------|--------------------------|-----------------------------|--------------------------|
| 2018-2019 | 3            | 11               | -8                     | 89             | 91                 | 11                   | 3                   | 194                      | 502                         | -308                     |
| 2019-2020 | 1            | 2                | -1                     | 192            | 68                 | 15                   | 2                   | 277                      | 218                         | 59                       |
| 2020-2021 | 2            | 0                | 2                      | 226            | 46                 | 8                    | 9                   | 289                      | 241                         | 48                       |
| 2021-2022 | 3            | 1                | 2                      | 263            | 102                | 6                    | 0                   | 371                      | 260                         | 111                      |
| 2022-2023 | 1            | 6                | -5                     | 174            | 90                 | 39                   | 0                   | 303                      | 424                         | -121                     |
| Average   | 2            | 4                | -2                     | 189            | 79                 | 16                   | 3                   | 287                      | 329                         | -42                      |