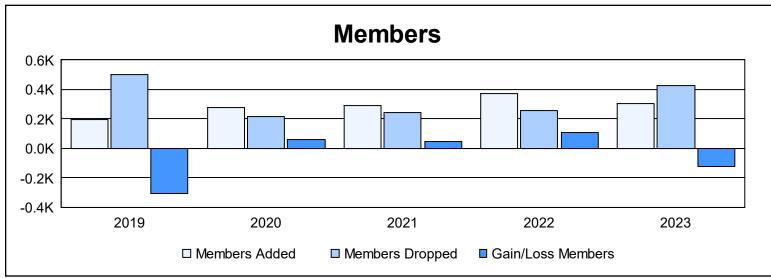

District 411 A As of June 2023 Cumulative

| Year      | New<br>Clubs | Dropped<br>Clubs | Gain/<br>Loss<br>Clubs | New<br>Members | Charter<br>Members | Reinstate<br>Members | Transfer<br>Members | Total<br>Member<br>Added | Total<br>Members<br>Dropped | Gain/<br>Loss<br>Members |
|-----------|--------------|------------------|------------------------|----------------|--------------------|----------------------|---------------------|--------------------------|-----------------------------|--------------------------|
| 2018-2019 | 3            | 11               | -8                     | 89             | 91                 | 11                   | 3                   | 194                      | 502                         | -308                     |
| 2019-2020 | 1            | 2                | -1                     | 192            | 68                 | 15                   | 2                   | 277                      | 218                         | 59                       |
| 2020-2021 | 2            | 0                | 2                      | 226            | 46                 | 8                    | 9                   | 289                      | 241                         | 48                       |
| 2021-2022 | 3            | 1                | 2                      | 263            | 102                | 6                    | 0                   | 371                      | 260                         | 111                      |
| 2022-2023 | 1            | 6                | -5                     | 174            | 90                 | 39                   | 0                   | 303                      | 424                         | -121                     |
| Average   | 2            | 4                | -2                     | 189            | 79                 | 16                   | 3                   | 287                      | 329                         | -42                      |